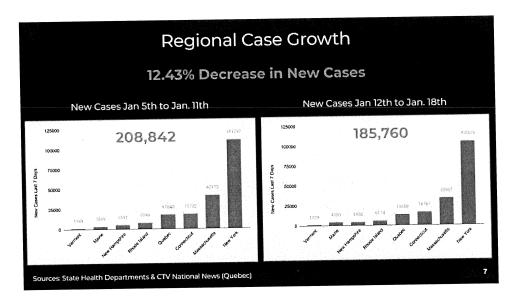

#### Numbers of concern

- Worldwide we have surpassed 117,360,000
- Nationwide has 29,052,000 cases and 524,500 deaths
- 6 states are over 1 million cases
- 19 states have over 500,000 cases
- NY has 1,700,000 cases an increase of 100,000 cases
- MA has 592,000 cases an increase of 22,000 cases
- NH has 77,000 cases an increase of 6,000 cases
- Maine has 46,000 cases an increase of 2,300 cases