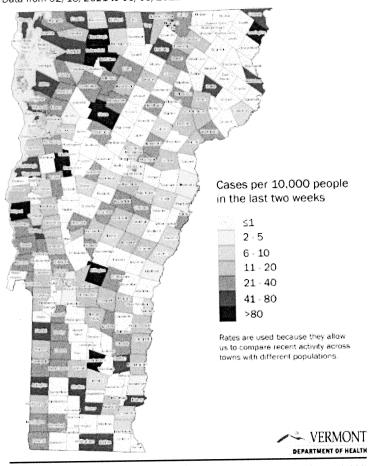

#### \*Cases

- Current cases counts in the area as of 3/3/21
  - O Warren 27, increase of 1
  - Waitsfield 47, an increase of 5
  - o Moretown 27, no increase
  - o Fayston less than 5,
  - O Waterbury 119, an increase of 11