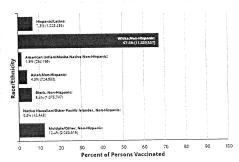

Total People Tested: 337,733

Total Tests: 1,138,317

Tested in the last 14 days: 109,268

Total Completely Vaccinated: 68,900 up nearly 21,000 in 2 weeks ago

Total Vaccinated: 127,454

Overall Progress w/ at least One Dose: 23.2% up 6.8% from 2 weeks ago

Washington County Progress w/ at least One Dose: 23.2% up nearly 7% from 2 weeks ago

Vaccine Doses Received: 249,500 up 82,000 from 2 weeks ago