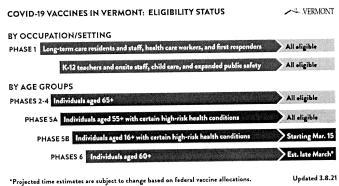

### COVID-19 Report for March 9, 2021

Total Cases: 16,286

Cases statewide in the last 14 days: 1,595 which averages out to 798 a week

Total Probable Cases: 448

Currently Hospitalized: 30 with 7 in the ICU

Positive Active Cases in Washington County in the last 14 days: 63, 6<sup>th</sup> lowest in the state

Total Cases in Washington County since the beginning: 1,489

Deaths: 211 with 12 in the last 14 days

Total People Tested: 337,733

Total Tests: 1,138,317

Tested in the last 14 days: 109,268

Total Completely Vaccinated: 68,900 up nearly 21,000 in 2 weeks ago

Total Vaccinated: 127,454

Overall Progress w/ at least One Dose: 23.2% up 6.8% from 2 weeks ago

Washington County Progress w/ at least One Dose: 23.2% up nearly 7% from 2 weeks ago

Vaccine Doses Received: 249,500 up 82,000 from 2 weeks ago