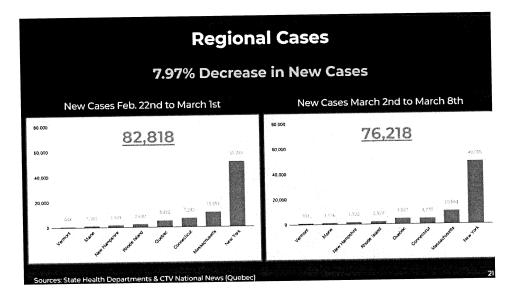

#### Numbers of concern

- Worldwide we have surpassed 117,360,000
- Nationwide has 29,052,000 cases and 524,500 deaths
- 6 states are over 1 million cases
- 19 states have over 500,000 cases
- NY has 1,700,000 cases an increase of 100,000 cases
- MA has 592,000 cases an increase of 22,000 cases
- NH has 77,000 cases an increase of 6,000 cases
- Maine has 46,000 cases an increase of 2,300 cases