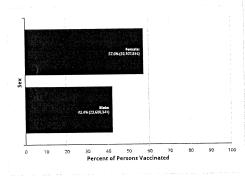

Total People Tested: 337,733

Total Tests: 1,138,317

Tested in the last 14 days: 109,268

Total Completely Vaccinated: 68,900 up nearly 21,000 in 2 weeks ago

Total Vaccinated: 127,454

Overall Progress w/ at least One Dose: 23.2% up 6.8% from 2 weeks ago

Washington County Progress w/ at least One Dose: 23.2% up nearly 7% from 2 weeks ago

Vaccine Doses Received: 249,500 up 82,000 from 2 weeks ago