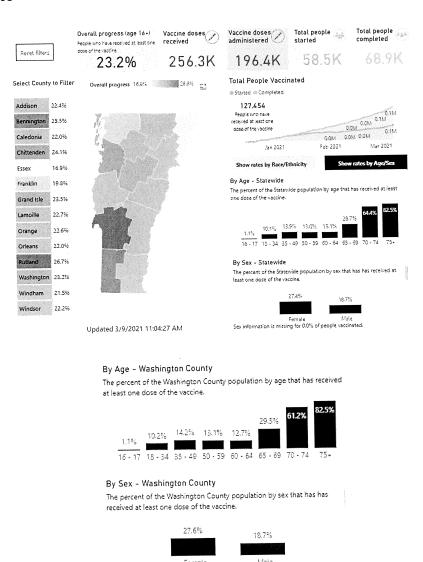

Total People Tested: 337,733

Total Tests: 1,138,317

Tested in the last 14 days: 109,268

Total Completely Vaccinated: 68,900 up nearly 21,000 in 2 weeks ago

Total Vaccinated: 127,454

Overall Progress w/ at least One Dose: 23.2% up 6.8% from 2 weeks ago

Washington County Progress w/ at least One Dose: 23.2% up nearly 7% from 2 weeks ago

Vaccine Doses Received: 249,500 up 82,000 from 2 weeks ago