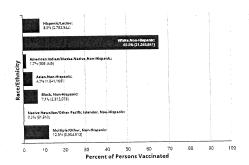

Total People Tested: 337,733

Total Tests: 1,138,317

Tested in the last 14 days: 109,268

Total Completely Vaccinated: 68,900 up nearly 21,000 in 2 weeks ago

Total Vaccinated: 127,454

Overall Progress w/ at least One Dose: 23.2% up 6.8% from 2 weeks ago

Washington County Progress w/ at least One Dose: 23.2% up nearly 7% from 2 weeks ago

Vaccine Doses Received: 249,500 up 82,000 from 2 weeks ago