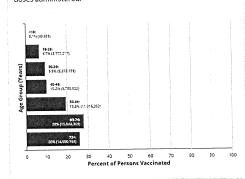

Total People Tested: 337,733

Total Tests: 1,138,317

Tested in the last 14 days: 109,268

Total Completely Vaccinated: 68,900 up nearly 21,000 in 2 weeks ago

Total Vaccinated: 127,454

Overall Progress w/ at least One Dose: 23.2% up 6.8% from 2 weeks ago

Washington County Progress w/ at least One Dose: 23.2% up nearly 7% from 2 weeks ago

Vaccine Doses Received: 249,500 up 82,000 from 2 weeks ago