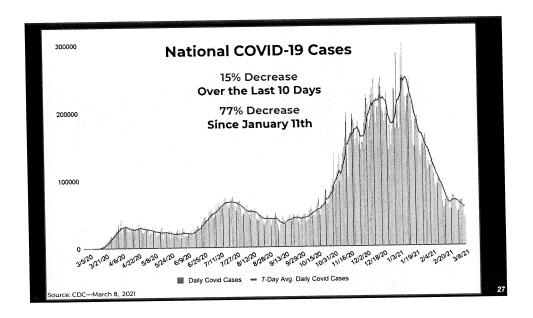

### COVID-19 Report for March 9, 2021

Total Cases: 16,286

Cases statewide in the last 14 days: 1,595 which averages out to 798 a week

Total Probable Cases: 448

Currently Hospitalized: 30 with 7 in the ICU

#### Numbers of concern

- Worldwide we have surpassed 117,360,000
- Nationwide has 29,052,000 cases and 524,500 deaths
- 6 states are over 1 million cases
- 19 states have over 500,000 cases
- NY has 1,700,000 cases an increase of 100,000 cases
- MA has 592,000 cases an increase of 22,000 cases
- NH has 77,000 cases an increase of 6,000 cases
- Maine has 46,000 cases an increase of 2,300 cases