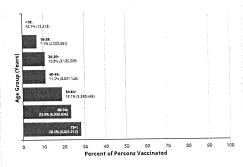

Total People Tested: 337,733

Total Tests: 1,138,317

Tested in the last 14 days: 109,268

Total Completely Vaccinated: 68,900 up nearly 21,000 in 2 weeks ago

Total Vaccinated: 127,454

Overall Progress w/ at least One Dose: 23.2% up 6.8% from 2 weeks ago

Washington County Progress w/ at least One Dose: 23.2% up nearly 7% from 2 weeks ago

Vaccine Doses Received: 249,500 up 82,000 from 2 weeks ago