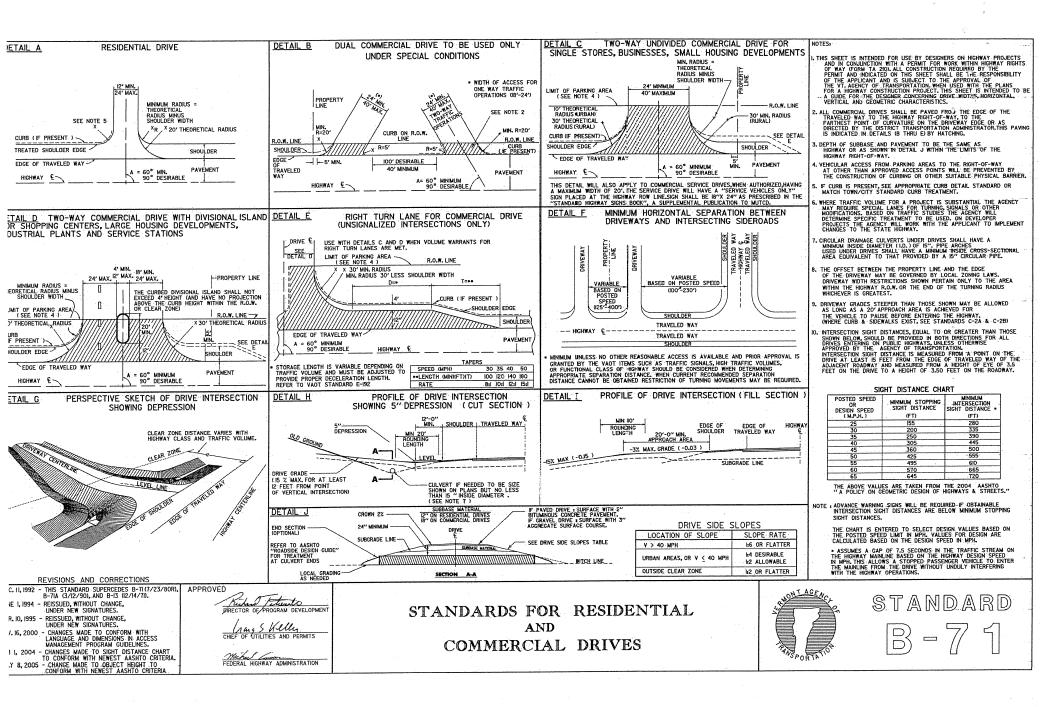

Access shall be built to B-71 residential specifications. (Attached.) Minimum entrance width shall be sufficient to allow one car to enter while one car is exiting, with a minimum 30-foot turning radius. Safety of traffic on both the Town road and the proposed access road is the most important criterion for establishing where access will be permitted on Town roads.