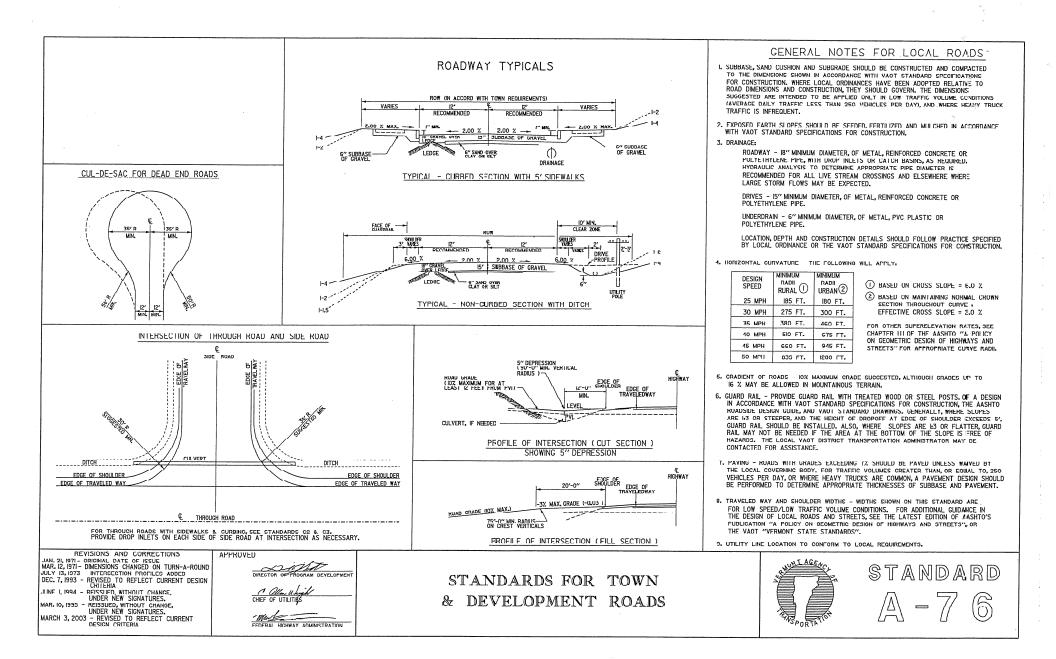

Access shall be built to B-71 residential specifications. (Attached.) Minimum entrance width shall be sufficient to allow one car to enter while one car is exiting, with a minimum 30-foot turning radius. Safety of traffic on both the Town road and the proposed access road is the most important criterion for establishing where access will be permitted on Town roads.